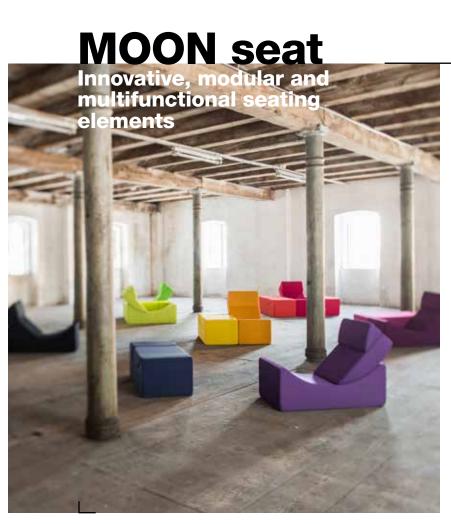

## The Moon element is a simple but in many ways a useful piece of furniture designed for comfortable sitting, lying or use as a low table.

The Moon element is composed of two separate parts that fit together tightly forming a block. When we want to stretch our leas. Moon can be transformed into an easy-chair simply by shifting the upper part in the position of a backrest. We can also combine two or more Moon elements together and form different compositions, such as sofa, a combination of a table with one or more sitting elements, or a combination of four functioning as a bed.