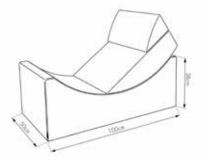

## The Moon element is a simple but in many ways a useful piece of furniture designed for comfortable sitting, lying or use as a low table.

The Moon element is composed of two separate parts that fit together tightly forming a block. When we want to stretch our leas. Moon can be transformed into an easy-chair simply by shifting the upper part in the position of a backrest. We can also combine two or more Moon elements together and form different compositions, such as sofa, a combination of a table with one or more sitting elements, or a combination of four functioning as a bed.