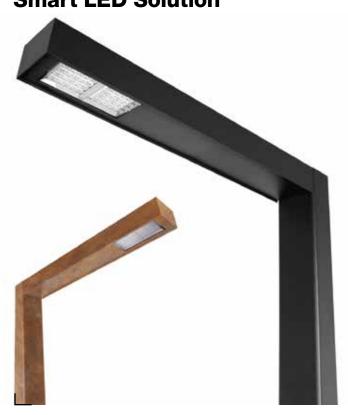

## GEOLUX PARKLINE Smart LED Solution

## Sophisticated design, high quality, economical and environmentally friendly solutions

GeoLUX ParkLine luminaires are a tool for architects for effective design of the environment. With minimalist design the luminaires are distinctly closer to the taste of the most demanding customers. They provide wide range of lighting solutions that fulfill comprehensive needs of the urban environment. With ParkLine we can use classic 'L' lighting solution, 'T' lighting solution (both sides) and asymmetric design (illumination of the road on one side and footpath on the other at the same time).